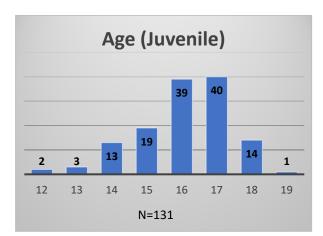

<sup>\*</sup>Age, Gender and Race for Criminal Court population (N=1) is not represented in this report. Data sources: cFive Supervisor – Probation Population and RMIS – JTDC Population