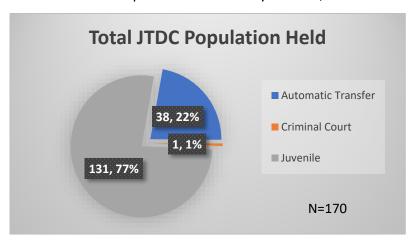

## Daily Data Dashboard – March 20, 2023 Demographics for JTDC Population Monday Morning Midnight Count

Total # of probation Involved youth<sup>1</sup>: 1,136

<sup>&</sup>lt;sup>1</sup> Probation Active: Any youth who is pending sentencing with an active social history, has been formally placed on probation or supervision with Cook County Juvenile Probation on the date of the report.

<sup>\*</sup>Age, Gender and Race for Criminal Court population (N=1) is not represented in this report. Data sources: cFive Supervisor – Probation Population and RMIS – JTDC Population