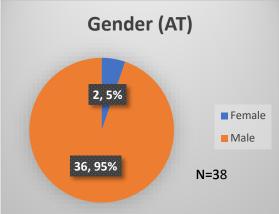

## Daily Data Dashboard – March 20, 2023 Demographics for JTDC Population Monday Morning Midnight Count

Total # of probation Involved youth<sup>1</sup>: 1,136











<sup>&</sup>lt;sup>1</sup> Probation Active: Any youth who is pending sentencing with an active social history, has been formally placed on probation or supervision with Cook County Juvenile Probation on the date of the report.

<sup>\*</sup>Age, Gender and Race for Criminal Court population (N=1) is not represented in this report. Data sources: cFive Supervisor – Probation Population and RMIS – JTDC Population

## Daily Data Dashboard – March 20, 2023 Demographics for JTDC Population Monday Morning Midnight Count