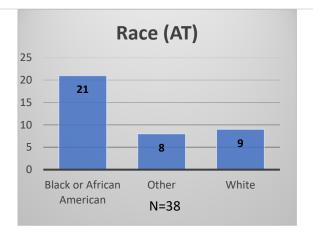

## Daily Data Dashboard – March 20, 2023 Demographics for JTDC Population Monday Morning Midnight Count

Total # of probation Involved youth<sup>1</sup>: 1,136











<sup>&</sup>lt;sup>1</sup> Probation Active: Any youth who is pending sentencing with an active social history, has been formally placed on probation or supervision with Cook County Juvenile Probation on the date of the report.

<sup>\*</sup>Age, Gender and Race for Criminal Court population (N=1) is not represented in this report. Data sources: cFive Supervisor – Probation Population and RMIS – JTDC Population

## Daily Data Dashboard – March 20, 2023 Demographics for JTDC Population Monday Morning Midnight Count