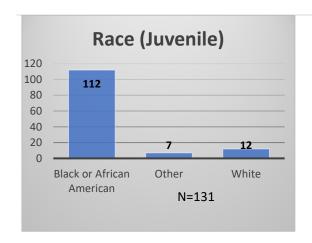

## Daily Data Dashboard – March 20, 2023 Demographics for JTDC Population Monday Morning Midnight Count

Total # of probation Involved youth<sup>1</sup>: 1,136











<sup>&</sup>lt;sup>1</sup> Probation Active: Any youth who is pending sentencing with an active social history, has been formally placed on probation or supervision with Cook County Juvenile Probation on the date of the report.

<sup>\*</sup>Age, Gender and Race for Criminal Court population (N=1) is not represented in this report. Data sources: cFive Supervisor – Probation Population and RMIS – JTDC Population

## Daily Data Dashboard – March 20, 2023 Demographics for JTDC Population Monday Morning Midnight Count