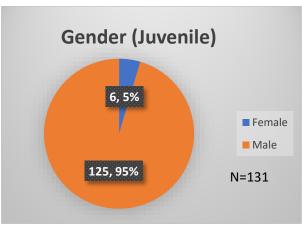

<sup>\*</sup>Age, Gender and Race for Criminal Court population (N=1) is not represented in this report. Data sources: cFive Supervisor – Probation Population and RMIS – JTDC Population