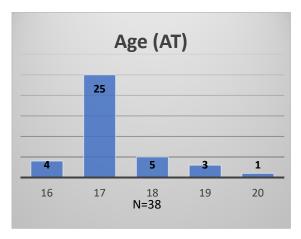

<sup>\*</sup>Age, Gender and Race for Criminal Court population (N=1) is not represented in this report. Data sources: cFive Supervisor – Probation Population and RMIS – JTDC Population